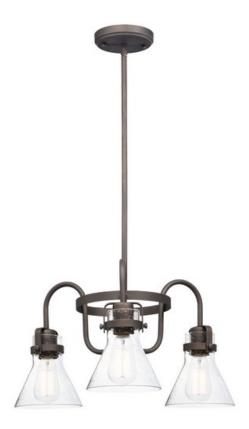

### PRODUCT DESCRIPTION

This nautical-inspired collection features Clear Seedy glass cones suspended by a yoke frame. The clear glass offers abundant lighting and compliments the styling of the fixture. Make it a more industrial look by adding filament E26 light bulbs.

## GLASS

Seedy CD

# MATERIAL

Steel, Glass