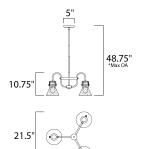

max overall height

## **MEASUREMENTS**

DIMENSION : 23.75" L x 21.5" W x 10.75" H

MAX OAH : 48.75" OAH HANGING WEIGHT : 7.7 lb WIRE LENGTH : 120"